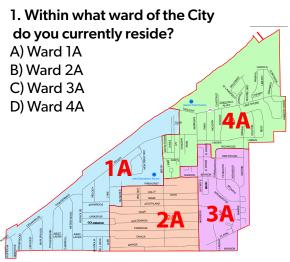

## 2. How long have you lived in Mentor-on-the-Lake?

A) Less than a year

B) 1 to 5 years

C) 6 to 10 years

D) 11 to 20 years

E) Over 20 years

| Legend |                   |
|--------|-------------------|
| •      | Polling Locations |
|        | Precincts         |
| WAR    | DS                |
|        | 1A                |
|        | 2A                |
|        | 3A                |
|        | 4A                |